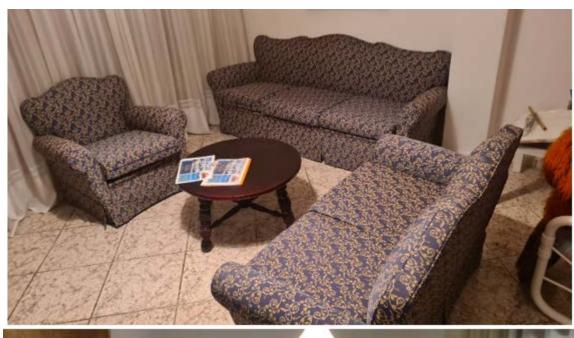

<u>Directions</u>: 40.752013, 23.729895

Featuring garden views, Kosta's House provides accommodation with a garden and a terrace, around 400 metres from Asprovalta Beach. This recently renovated holiday home features a building dating back to 1980, which is 44 km from the Folklore Museum of Nea Zichni. The accommodation offers private check-in and check-out and bicycle parking for guests. The air-conditioned holiday home consists of 3 bedrooms, a living room, a fully equipped kitchen with a toaster and a coffee machine, and 1 bathroom with a bath and a hair dryer. Towels and bed linen are featured in the holiday home. The property has an outdoor dining area. The nearest airport is Thessaloniki Airport, 101 km from the holiday home.