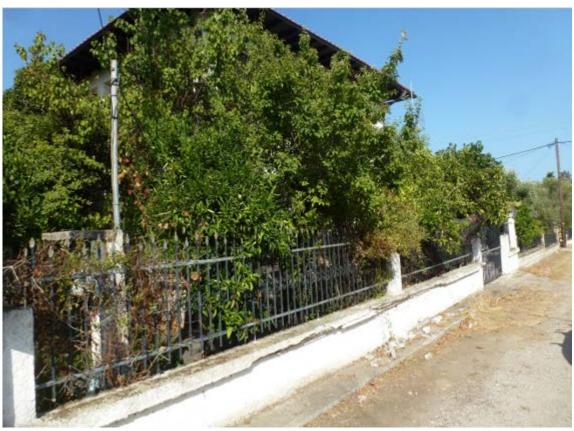

<u>Directions</u>: 40.752013, 23.729895

Featuring garden views, Kosta's House provides accommodation with a garden and a terrace, around 400 metres from Asprovalta Beach. This recently renovated holiday home features a building dating back to 1980, which is 44 km from the Folklore Museum of Nea Zichni. The accommodation offers private check-in and check-out and bicycle parking for guests. The air-conditioned holiday home consists of 3 bedrooms, a living room, a fully equipped kitchen with a toaster and a coffee machine, and 1 bathroom with a bath and a hair dryer. Towels and bed linen are featured in the holiday home. The property has an outdoor dining area. The nearest airport is Thessaloniki Airport, 101 km from the holiday home.