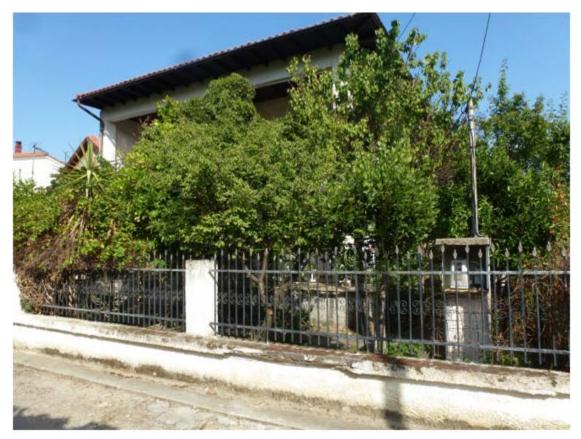

<u>Directions</u>: 40.752013, 23.729895

Featuring garden views, Kosta's House provides accommodation with a garden and a terrace, around 400 metres from Asprovalta Beach. This recently renovated holiday home features a building dating back to 1980, which is 44 km from the Folklore Museum of Nea Zichni. The accommodation offers private check-in and check-out and bicycle parking for guests. The air-conditioned holiday home consists of 3 bedrooms, a living room, a fully equipped kitchen with a toaster and a coffee machine, and 1 bathroom with a bath and a hair dryer. Towels and bed linen are featured in the holiday home. The property has an outdoor dining area. The nearest airport is Thessaloniki Airport, 101 km from the holiday home.