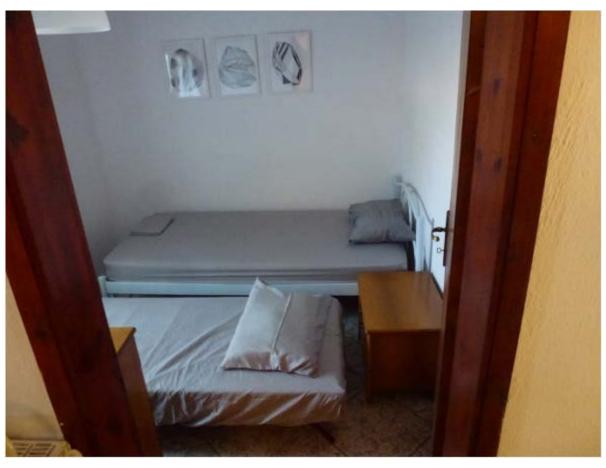

<u>Directions</u>: 40.752013, 23.729895

Featuring garden views, Kosta's House provides accommodation with a garden and a terrace, around 400 metres from Asprovalta Beach. This recently renovated holiday home features a building dating back to 1980, which is 44 km from the Folklore Museum of Nea Zichni. The accommodation offers private check-in and check-out and bicycle parking for guests. The air-conditioned holiday home consists of 3 bedrooms, a living room, a fully equipped kitchen with a toaster and a coffee machine, and 1 bathroom with a bath and a hair dryer. Towels and bed linen are featured in the holiday home. The property has an outdoor dining area. The nearest airport is Thessaloniki Airport, 101 km from the holiday home.